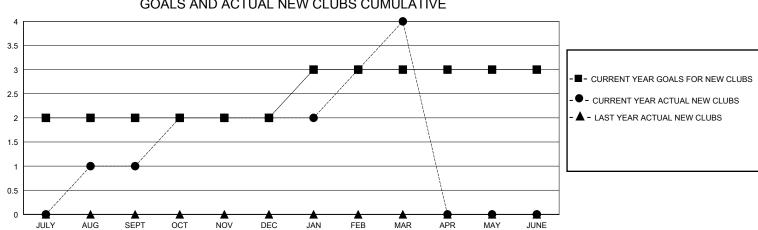

## District 21 N

Results as of: 3/31/2024

| GMT:          |               |             | GMT CA        |                       |                        |                         |                                                    |  |
|---------------|---------------|-------------|---------------|-----------------------|------------------------|-------------------------|----------------------------------------------------|--|
|               | Club          | os          |               | Members               |                        |                         |                                                    |  |
|               | RESULTS FOR   | R 2023-2024 |               | RESULTS FOR 2023-2024 |                        |                         |                                                    |  |
| QUARTER       | NEW CLUB GOAL | NEW CLUBS   | DROPPED CLUBS | QUARTER MEM           | BER GROWTH NET<br>GOAL | MEMBER GROWTH<br>ACTUAL | DROPPED<br>MEMBERS ACTUAL<br>(including transfers) |  |
| JULY/AUG/SEPT | 2             | 1           | 0             | JULY/AUG/SEPT         | 30                     | 93                      | 68                                                 |  |
| OCT/NOV/DEC   | 0             | 1           | 0             | OCT/NOV/DEC           | 30                     | 63                      | 42                                                 |  |
| JAN/FEB/MAR   | 1             | 2           | 0             | JAN/FEB/MAR           | 30                     | 95                      | 23                                                 |  |
| APR/MAY/JUNE  | 0             | 0           | 0             | APR/MAY/JUNE          | 35                     | 0                       | 0                                                  |  |