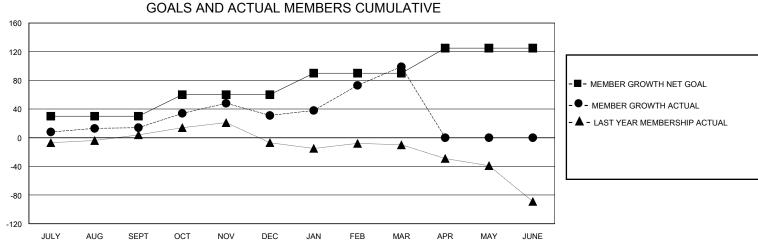

## District 21 N

Results as of: 3/31/2024

| GMT:          |               |             | GMT CA        |                       |                        |                         |                                                    |  |
|---------------|---------------|-------------|---------------|-----------------------|------------------------|-------------------------|----------------------------------------------------|--|
|               | Club          | os          |               | Members               |                        |                         |                                                    |  |
|               | RESULTS FOR   | R 2023-2024 |               | RESULTS FOR 2023-2024 |                        |                         |                                                    |  |
| QUARTER       | NEW CLUB GOAL | NEW CLUBS   | DROPPED CLUBS | QUARTER MEM           | BER GROWTH NET<br>GOAL | MEMBER GROWTH<br>ACTUAL | DROPPED<br>MEMBERS ACTUAL<br>(including transfers) |  |
| JULY/AUG/SEPT | 2             | 1           | 0             | JULY/AUG/SEPT         | 30                     | 93                      | 68                                                 |  |
| OCT/NOV/DEC   | 0             | 1           | 0             | OCT/NOV/DEC           | 30                     | 63                      | 42                                                 |  |
| JAN/FEB/MAR   | 1             | 2           | 0             | JAN/FEB/MAR           | 30                     | 95                      | 23                                                 |  |
| APR/MAY/JUNE  | 0             | 0           | 0             | APR/MAY/JUNE          | 35                     | 0                       | 0                                                  |  |